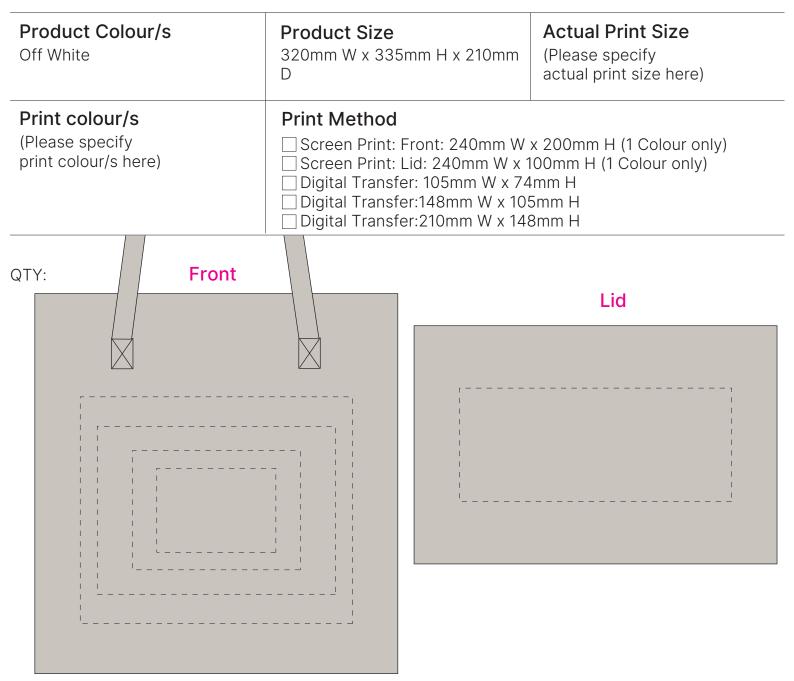

## **JOB NO. XXXXXX** RB1037 - Piccadilly Canvas Cooler



## ARTWORK (30% approx.) NEW/REPEAT ORDER/REDO/BACK ORDER

## Additional Notes/Art Instructions:

\*Special art instructions that needs to be noted shall be placed here. If none, this note must be removed.

## Disclaimer:

Colour proofs are to be used as a guide only. Line drawing is for approximate print positional guide only. Please familiarise yourself with the product prior to approving. It is not intended to be an exact scale or detailed representation. Small details or text, including ®©<sup>™</sup>, may fill in and not be legible. Dotted lines will not be printed and are for maximum print guide only. The fine lines and details in your logo may not be able to be produced clearly.